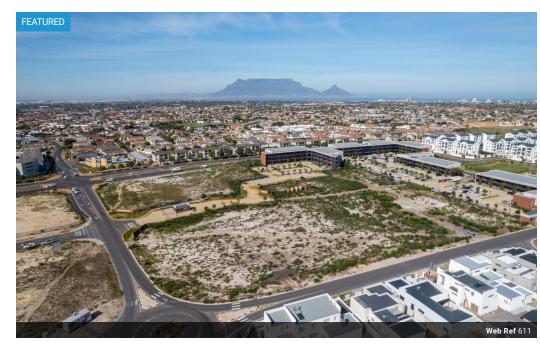

## Exceptional Development Opportunity in Sandown

We are delighted to offer an unparalleled investment opportunity in the commercial / office / medical or thriving tertiary educational sectors with this expansive 3.3516-hectare property situated in the heart of Sandown Square. This offering includes three adjacent erven (973, 979, and 980) along with developed infrastructure, presenting a prime canvas for the visionary developer or educational institution.

Key Highlights:

Established Infrastructure - Phase 1 of Sandown Square features Erf 69, which is fully developed into an 'A' Grade Office Park and has been sectionalised. This development is complemented by a standalone security setup with dedicated access through a guard house off Passerina Street.