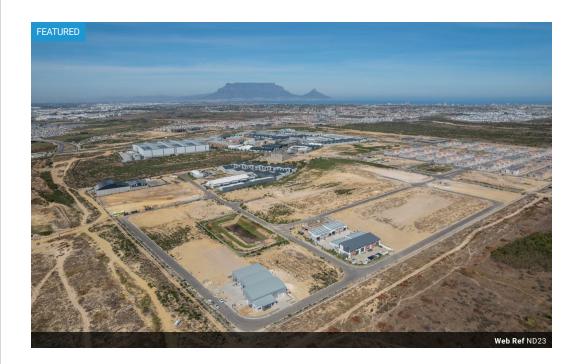

## Pegusus Park

Vacant Land (10) From R1,893,300 per m² Size from 960m² to 3,454m²

## Pegusus Park

PEGASUS PARK OVERVIEW

Vacant land - Commercial / Industrial

LOCATION

 $\label{percond} \textit{Pegasus Park is the second security enclave to be launched in Rivergate by the Township Developer.}$ 

ACCESSIBILITY:

Situated between the R27 West Coast Road and N7 National Road providing convenient access to Cape Town CBD / harbour and CT International Airport. On the MyCiti public transport.

VISIBILITY

Pegasus Park enclave offers good visibility from the future M12 Malibongwe Drive, with access off Rivergate Drive and Enterprise Way.

SECURITY

A permeable, electrified security fence with off-site-monitored CCTV cameras has been installed to the perimeter of...