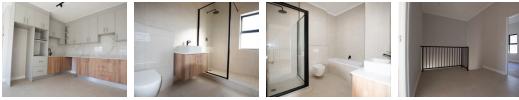

Estimated occupation: August 2025 Estimated levies: R1 712/month

Each north-facing home offers a sunny, open-plan living area with large-format tiles, flowing seamlessly to a private garden through sliding doors. The kitchen boasts modern finishes, including a gas hob, quartz countertops, eye-level oven, and designer backsplash. Direct access from the double garage into the entrance hall adds everyday convenience, with a guest cloakroom on the ground floor.

Upstairs features three spacious bedrooms, a full family bathroom with skylight, and a main en-suite. A landing area is perfect for a home office.

Extras...