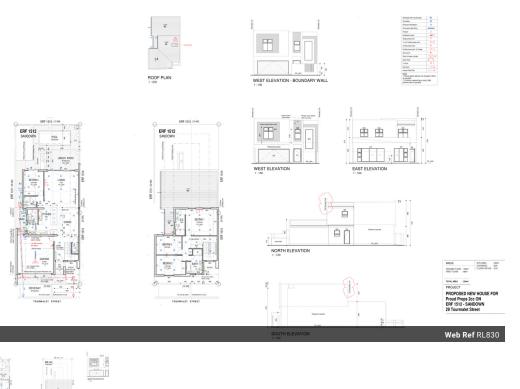

## Double Story 4-Bedroom Home For Sale in Sandown

Introducing a stunning, brand-new double-storey home currently under construction in the highly sought-after area of Sandown.

This modern 4-bedroom property features an open-plan living area that seamlessly flows into a spacious kitchen, complete with a convenient kitchen yard.

The ground floor also includes a guest bedroom with its own en-suite bathroom. Upstairs, you'll find three additional bedrooms, including a luxurious main bedroom with an en suite bathroom.

The entertainment area is perfect for hosting guests, with an undercover patio offering a relaxing space.

The plans also include a design for a pool, though the pool is not part of the current offering.

This home is a true gem in one of Sandown's most desirable locations - Contact Corlia Today!