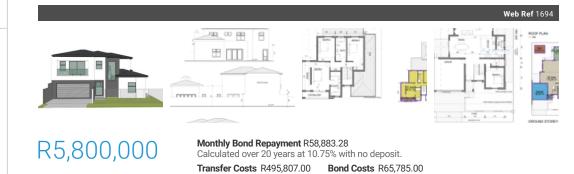

These calculations are only a guide. Please ask your conveyancer for exact calculations.

The ground floor presents an open plan living area that seamlessly integrates the living room, dining area and kitchen complete with a scullery, ideal for keeping the day-to-day operations tidy and out of sight. Large windows invite natural light to flood the space, creating a warm and welcoming atmosphere.

#### Features

| Interior     |     | Exterior            |       | Sizes      |                   |
|--------------|-----|---------------------|-------|------------|-------------------|
| Bedrooms     | 4   | Garages             | 2     | Floor Size | 286m²             |
| Bathrooms    | 3   | Carports / Parkings | 2     | Land Size  | 375m <sup>2</sup> |
| Kitchens     | 1   | Security            | No    |            |                   |
| Recep. Rooms | 2   | Pool                | No    |            |                   |
| Furnished    | Yes | Views               | False |            |                   |