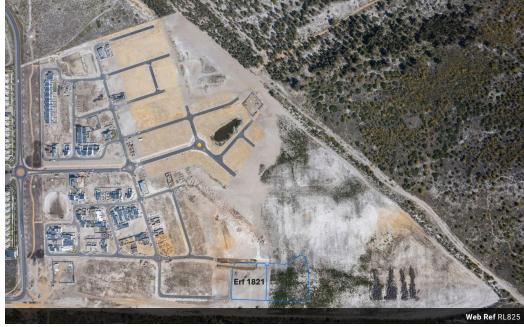

## CALLING ALL PROPERTY DEVELOPERS - VACANT GENERAL RESIDENTIAL PLOT FOR SALE

The GR sites in Sandown is for the typical open market residential, minimum (and maximum) 35du/ha for Group Housing, 67-69du/ha (town houses – sectional title) and 70-80du/ha (typical apartments).

Nestled in the vibrant Sandown suburb, this General Residential (GR) zoned plot offers an exceptional opportunity for property development. Ideally situated in a rapidly growing area, this vacant land is zoned for freehold, townhouse, or apartment developments, allowing for versatile architectural designs to suit modern living. Its prime location ensures easy access to key amenities, including schools, shopping centers, and public transport routes. With a flat terrain and ample space, the site is perfect for developers aiming to create a high-quality residential community while capitalizing on the increasing demand for housing in...