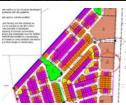

## CALLING ALL PROPERTY DEVELOPERS - VACANT GENERAL RESIDENTIAL PLOT FOR SALE

The GR sites in Sandown is for the typical open market residential, minimum (and maximum) 35du/ha for Group Housing, 67-69du/ha (town houses – sectional title) and 70-80du/ha (typical apartments).

Nestled in the vibrant Sandown suburb, this General Residential (GR) zoned plot offers an exceptional opportunity for property development. Ideally situated in a rapidly growing area, this vacant land is zoned for freehold, townhouse, or apartment developments, allowing for versatile architectural designs to suit modern living. Its prime location ensures easy access to key amenities, including schools, shopping centers, and public transport routes. With a flat terrain and ample space, the site is perfect for developers aiming to create a high-quality residential community while capitalizing on the increasing demand for housing in...