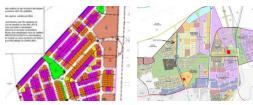

## CALLING ALL PROPERTY DEVELOPERS - VACANT GENERAL RESIDENTIAL PLOT FOR SALE - SANDOWN

The GR sites in Sandown is for the typical open market residential, minimum (and maximum) 35du/ha for Group Housing, 67-69du/ha (town houses - sectional title) and 70-80du/ha (typical apartments).

Nestled in the vibrant Sandown suburb, this General Residential (GR) zoned plot offers an exceptional opportunity for property development. Ideally situated in a rapidly growing area, this vacant land is zoned for freehold, townhouse, or apartment developments, allowing for versatile architectural designs to suit modern living. Its prime location ensures easy access to key amenities, including schools, shopping centers, and public transport routes. With a flat terrain and ample space, the site is perfect for developers aiming to create a high-quality residential community while capitalizing on the increasing demand for housing in...