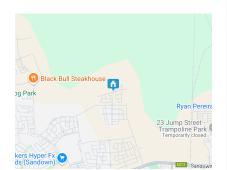

### Vacant Land / Plot for Sale in Sandown

Discover the perfect canvas for your dream home in Sandown! This vacant land, bordering the future Sunningdale, offers a prime location with added security and peace of mind. The back boundary wall is already built, and the area is monitored by cameras with 24-hour security patrols.

Enjoy the convenience of being opposite a park and close to all essential amenities.

Plots are selling out fast in the Sandown area. We have 5 plots left out of the 20 plots bordering future Sunningdale.